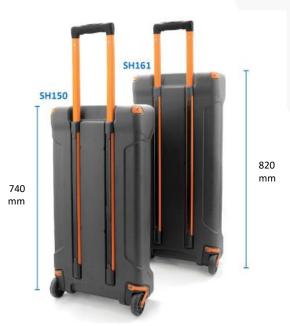

## INTRODUCTION OF LOCOMO ADVENTURE BOTTOM COMPARTMENT

Item #: PY3203AL77W67 + WR062 + WHL045 + CP011

Components: PC Shell, Retractable handle, Wheels, and Corner protector

**Color:** Various colors available for handle tubes, corner protectors, and wheel's

aluminum reinforcement

## **Descriptions**

- Strong structure integrity with Poly Carbonate Shell
- Reinforced handle tubes with sleeve for extra strength and protection
- External handle design allows increased internal luggage space
- Aluminum corner protectors provide better protection from damage
- Aluminum reinforcement on wheels for increased stability