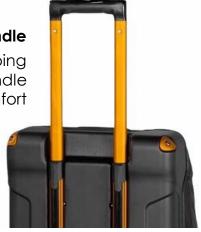

PY3203AL77W67 + WR062 + WHL045 + CP011

Components: PC Shell, Retractable handle, Wheels, and Corner protector

**Color:** Various colors available for handle tubes, corner protectors, and wheel's

aluminum reinforcement



## **Descriptions**

- Strong structure integrity with Poly Carbonate Shell
- Reinforced handle tubes with sleeve for extra strength and protection
- External handle design allows increased internal luggage space
- Aluminum corner protectors provide better protection from damage
- Aluminum reinforcement on wheels for increased stability



Sturdy aluminum telescoping handle with ergonomic handle grip for extra comfort



## **Locomo Twill Wheel**

- Diameter length: 84mm
- Material: PP + Aluminum
- Oversized, heavy-duty wheels, making it easily cope with uneven paths



CONTACT US TO GET SAMPLES!

TRIMMERS VIETNAM CO., LTD

Plot CN16, Block 5 and part of Block 4, Road 6, Song Than 3 Industrial Park Phu Tan Ward, Thu Dau Mot City, Binh Duong, Viet Nam

(+84) 274.378.8797 or (+84) 274.378.8716