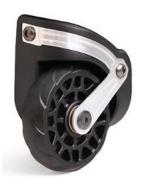

## **Locomo Twill Wheel**

- Diameter length: 84mm
- Material: PP + Aluminum
- Oversized, heavy-duty wheels, making it easily cope with uneven paths

CONTACT US TO GET SAMPLES!

TRIMMERS VIETNAM CO., LTD

Plot CN16, Block 5 and part of Block 4, Road 6, Song Than 3 Industrial Park Phu Tan Ward, Thu Dau Mot City, Binh Duong, Viet Nam